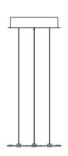

## Canopy Fra Tac

53 W - suspension - composition at 3

colors

230V

Typology

Pendant Ceiling

Utilisation

This circular suspension canopy can control a three-tier arrangement of lights. Cables descending from the canopy connect to an element with three supports. From each of these supports, a lighting composition of up to 5 modules can be created. It's 53W powerful and is made of aluminium painted in two colours. This canopy allows the light to be dimmed.

Family
Typology
Utilisation

Canopy Fra Tac Pendant Ceiling

Dimensions

Diameter 36 cm

Materials

Structure aluminium

Canopy

aluminium