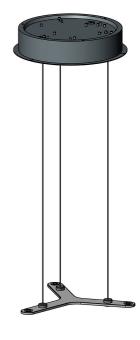

## Canopy Fra Tac

53 W - suspension - composition at 3

colors

230V

Typology

Pendant Ceiling

Utilisation

This circular suspension canopy can control a three-tier arrangement of lights. Cables descending from the canopy connect to an element with three supports. From each of these supports, a lighting composition of up to 5 modules can be created. It's 53W powerful and is made of aluminium painted in two colours. This canopy allows the light to be dimmed.

Family
Typology
Utilisation

Canopy Fra Tac Pendant Ceiling

Dimensions

Diameter 36 cm

Materials

Structure aluminium

Canopy

aluminium